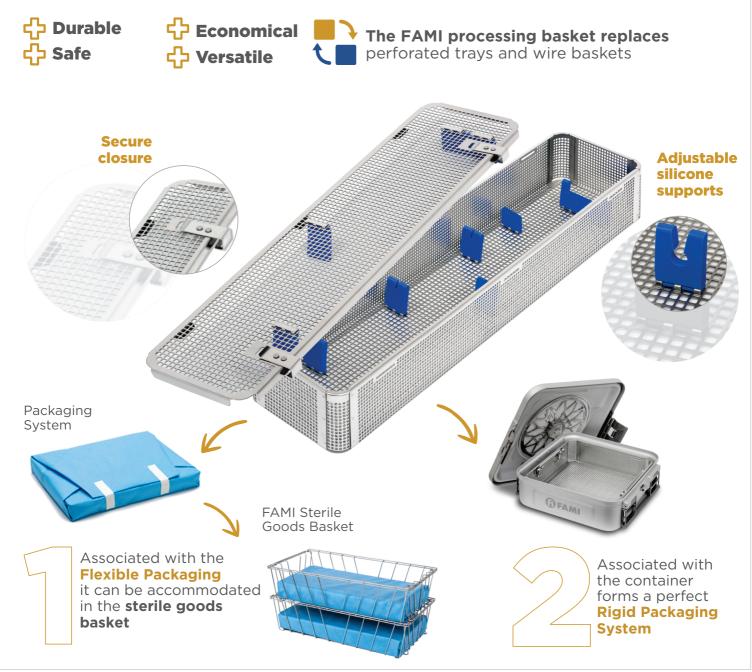

Personalized protective baskets for the organized and safe packaging of scopes



## **DIMENSIONS**

|                                                                      | Dimensions<br>290 x 80 x 50 mm<br>460 x 80 x 50 mm                                                              | 124.111 E      | p <mark>ecifications</mark><br>basket for straight rigid optics up to 28cm, with silicone supports<br>basket for straight rigid optics up to 45cm, with silicone supports |
|----------------------------------------------------------------------|-----------------------------------------------------------------------------------------------------------------|----------------|---------------------------------------------------------------------------------------------------------------------------------------------------------------------------|
|